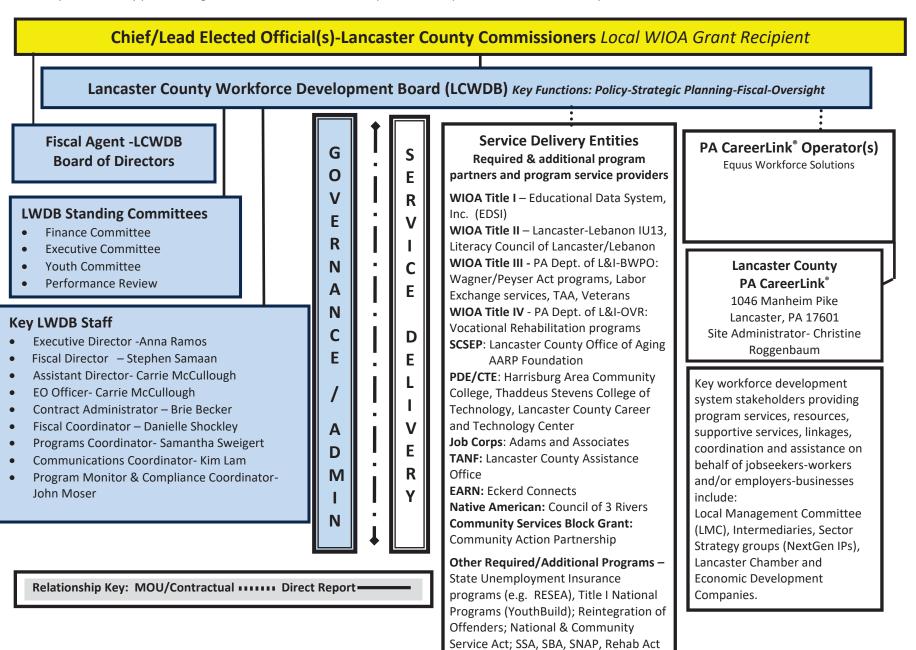

## **Attachment 2 - WIOA Local Workforce Development System Organizational Chart**

The organizational chart is for the benefit of the public and must be used to describe the attributes of the local workforce development system. This chart should be reviewed annually for revisions. The local board may supplement this model with clarifying charts. If multiple pages are needed to represent the local system ensure that "Governance/Administrative" and "Service Delivery" information is displayed on separate pages respectfully. Use of model sub-titles is required. Publicly post the organizational chart with the local plan. A WIOA plan modification is not required when revision occurs with this document.