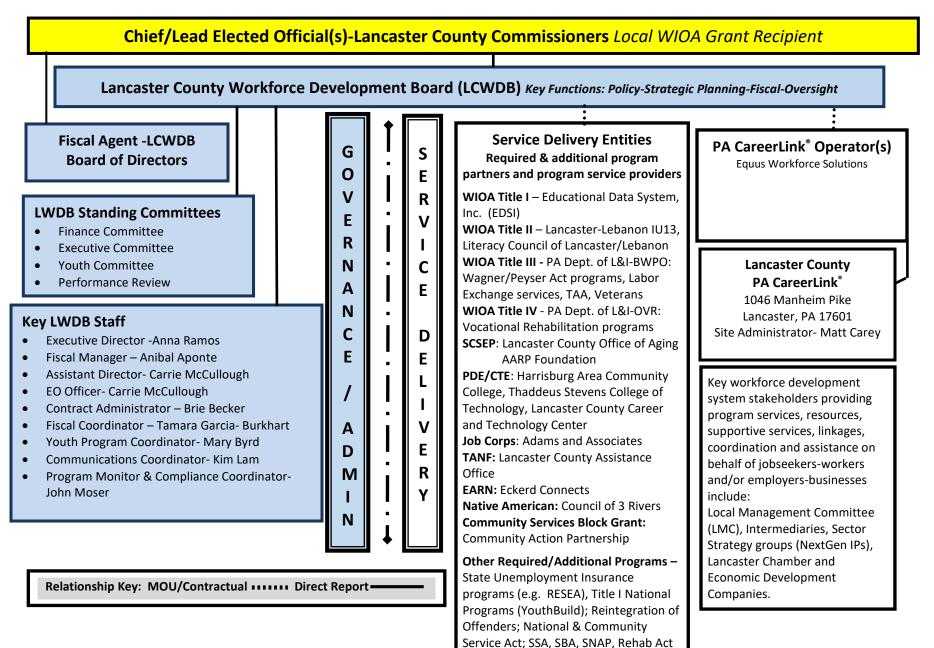

## Attachment 2 - WIOA Local Workforce Development System Organizational Chart

The organizational chart is for the benefit of the public and must be used to describe the attributes of the local workforce development system. This chart should be reviewed annually for revisions. The local board may supplement this model with clarifying charts. If multiple pages are needed to represent the local system ensure that "Governance/Administrative" and "Service Delivery" information is displayed on separate pages respectfully. Use of model sub-titles is required. Publicly post the organizational chart with the local plan. A WIOA plan modification is not required when revision occurs with this document.