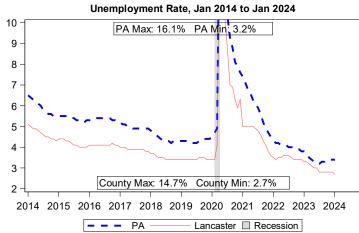

Source: Bureau of Economic Analysis

| Local Area Unemployment Statistics |         |           |  |  |  |  |
|------------------------------------|---------|-----------|--|--|--|--|
| Jan 2024 County PA                 |         |           |  |  |  |  |
| Unemployment Rate                  | 2.7%    | 3.4%      |  |  |  |  |
| Labor Force                        | 293,600 | 6,544,000 |  |  |  |  |
| Employed                           | 285,700 | 6,324,000 |  |  |  |  |
| Unemployed                         | 7,900   | 221,000   |  |  |  |  |

Notes: Current month's data are preliminary. Data are Seasonally Adjusted.

| Unemployment Compensation Exhaustees |        |           |                  |       |  |  |  |
|--------------------------------------|--------|-----------|------------------|-------|--|--|--|
| Feb 2023 to Jan 2024                 | Volu   | me        | Percent of Total |       |  |  |  |
| Pre-UC Industry                      | County | County PA |                  | PA    |  |  |  |
| Natural Resources and Mining         | 10     | 320       | 1.0%             | 1.0%  |  |  |  |
| Construction                         | 100    | 5,580     | 9.5%             | 14.0% |  |  |  |
| Manufacturing                        | 260    | 4,100     | 24.5%            | 10.5% |  |  |  |
| Trade, Transportation, and Utilities | 200    | 6,830     | 19.0%            | 17.0% |  |  |  |
| Information                          | 20     | 1,030     | 2.0%             | 2.5%  |  |  |  |
| Financial Activities                 | 40     | 2,240     | 4.0%             | 5.5%  |  |  |  |
| Professional and Business Services   | 170    | 8,140     | 16.0%            | 20.5% |  |  |  |
| Education and Health Service         | 120    | 5,500     | 11.5%            | 14.0% |  |  |  |
| Leisure and Hospitality              | 70     | 2,740     | 6.5%             | 7.0%  |  |  |  |
| Other Services                       | 20     | 920       | 2.0%             | 2.5%  |  |  |  |
| Public Administration                | 20     | 850       | 2.0%             | 2.0%  |  |  |  |
| Unclassified Industry                | 30     | 1,740     | 3.0%             | 4.5%  |  |  |  |
| Total                                | 1,060  | 39,990    | 100%             | 100%  |  |  |  |