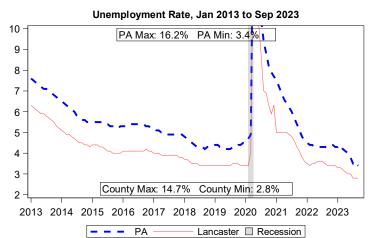

Notes: Current month's data are preliminary. Data are Seasonally Adjusted.

| Unemployment Compensation Exhaustees |        |        |                  |       |  |  |
|--------------------------------------|--------|--------|------------------|-------|--|--|
| Oct 2022 to Sep 2023                 | Volu   | ime    | Percent of Total |       |  |  |
| Pre-UC Industry                      | County | ΡΑ     | County           | PA    |  |  |
| Natural Resources & Mining           | 10     | 310    | 1.0%             | 1.0%  |  |  |
| Construction                         | 100    | 6,270  | 10.5%            | 16.0% |  |  |
| Manufacturing                        | 190    | 3,970  | 20.0%            | 10.0% |  |  |
| Trade, Transportation & Utilities    | 210    | 7,020  | 22.0%            | 18.0% |  |  |
| Information                          | 20     | 730    | 2.0%             | 2.0%  |  |  |
| Financial Activities                 | 50     | 2,420  | 5.5%             | 6.0%  |  |  |
| Professional & Business Services     | 150    | 7,810  | 16.0%            | 20.0% |  |  |
| Education & Health Services          | 120    | 6,100  | 12.5%            | 15.5% |  |  |
| Leisure & Hospitality                | 60     | 2,540  | 6.5%             | 6.5%  |  |  |
| Other Services                       | 30     | 870    | 3.0%             | 2.0%  |  |  |
| Government                           | 10     | 890    | 1.0%             | 2.5%  |  |  |
| Info Not Available                   | 0      | 70     | 0.0%             | 0.0%  |  |  |
| Total                                | 950    | 39,000 | 100%             | 100%  |  |  |