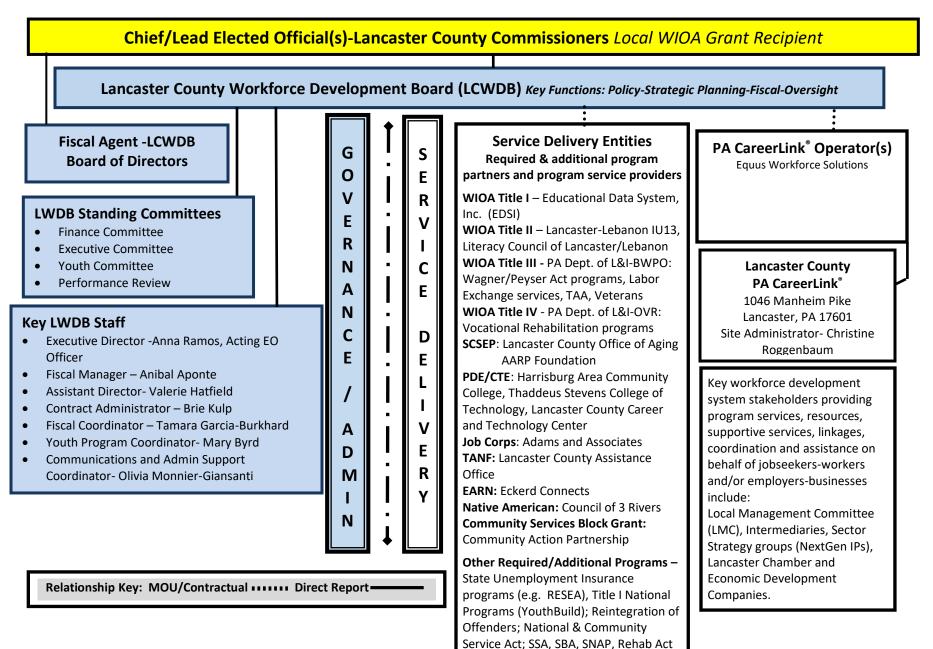

## Attachment 2 - WIOA Local Workforce Development System Organizational Chart

The organizational chart is for the benefit of the public and must be used to describe the attributes of the local workforce development system. This chart should be reviewed annually for revisions. The local board may supplement this model with clarifying charts. If multiple pages are needed to represent the local system ensure that "Governance/Administrative" and "Service Delivery" information is displayed on separate pages respectfully. Use of model sub-titles is required. Publicly post the organizational chart with the local plan. A WIOA plan modification is not required when revision occurs with this document.