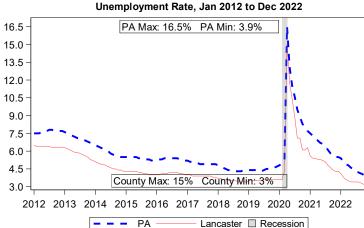

Source: Bureau of Economic Analysis

| Local Area Unemployment Statistics |         |           |  |  |  |
|------------------------------------|---------|-----------|--|--|--|
| Dec 2022                           | PA      |           |  |  |  |
| Unemployment Rate                  | 3.0%    | 3.9%      |  |  |  |
| Labor Force                        | 286,100 | 6,455,000 |  |  |  |
| Employed                           | 277,400 | 6,202,000 |  |  |  |
| Unemployed                         | 8,700   | 254,000   |  |  |  |