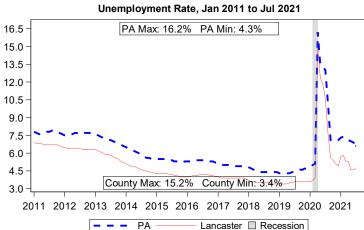

Source: Bureau of Economic Analysis

| Local Area Unemployment Statistics |         |           |  |  |  |
|------------------------------------|---------|-----------|--|--|--|
| Jul 2021                           | PA      |           |  |  |  |
| Unemployment Rate                  | 4.7%    | 6.6%      |  |  |  |
| Labor Force                        | 276,500 | 6,304,000 |  |  |  |
| Employed                           | 263,500 | 5,891,000 |  |  |  |
| Unemployed                         | 13,000  | 414,000   |  |  |  |