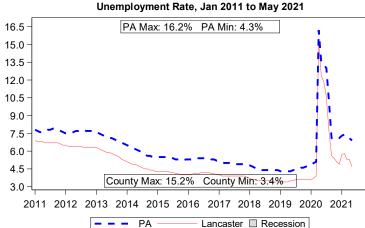

Source: Bureau of Economic Analysis

| Local Area Unemployment Statistics |         |           |  |  |  |
|------------------------------------|---------|-----------|--|--|--|
| May 2021                           | PA      |           |  |  |  |
| Unemployment Rate                  | 4.7%    | 6.9%      |  |  |  |
| Labor Force                        | 276,900 | 6,315,000 |  |  |  |
| Employed                           | 263,900 | 5,881,000 |  |  |  |
| Unemployed                         | 13,000  | 434,000   |  |  |  |