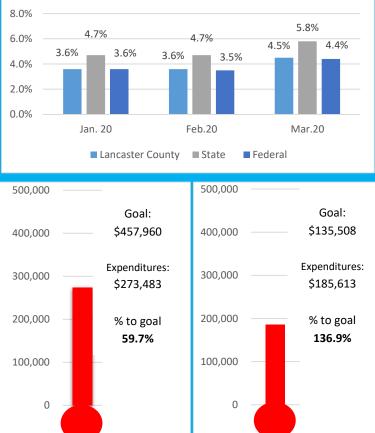

51%

3.9%

Avg. Unemployment Rate

**Qtly Status** 

 $\bigcirc$ 

 $\bigcirc$ 

 $\bigcirc$ 

8,263

## **Unemployment Rates**

WIOA Training \$

**WIOA Paid Work** Experience \$