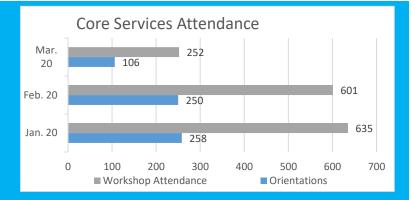

00

\$12.50

\$16.00

\$10.00

\$12.50

65%

75%

65%

65%

YTD

133

125

48%

15%

51

143

198

69

227

\$12.97

\$13.30

\$16.89

\$12.30

\$15.37

62%

74%

71%

51%

3.9%

Avg. Unemployment Rate

**Qtly Status** 

 $\bigcirc$ 

 $\bigcirc$ 

 $\bigcirc$ 

8,263

Foot Traffic

New Employers on PACareerLink

New Enrollments (Out-of-School Youth)

New Enrollments (Dislocated Worker)

New Enrollments (WIOA ReEntry)

Dept. of Corrections Sign Ins

Median Wage (WIOA ReEntry)

Placement Rate (WIOA ReEntry)

\*\*Date of Report: 06/09/20\*\*

Placement Rate (Adult)

Placement Rate (DW)

Placement Rate (Youth)

Median Wage (OSY)

Median Wage (Adult)

Median Wage (DW)

Avg Wage (TANF)

**On-Site Recruitments** 

Participation (EARN)

Participation (WorkReady)

New Enrollments (Adult)

Metric



## **Unemployment Rates**



WIOA Training \$

**WIOA Paid Work** Experience \$