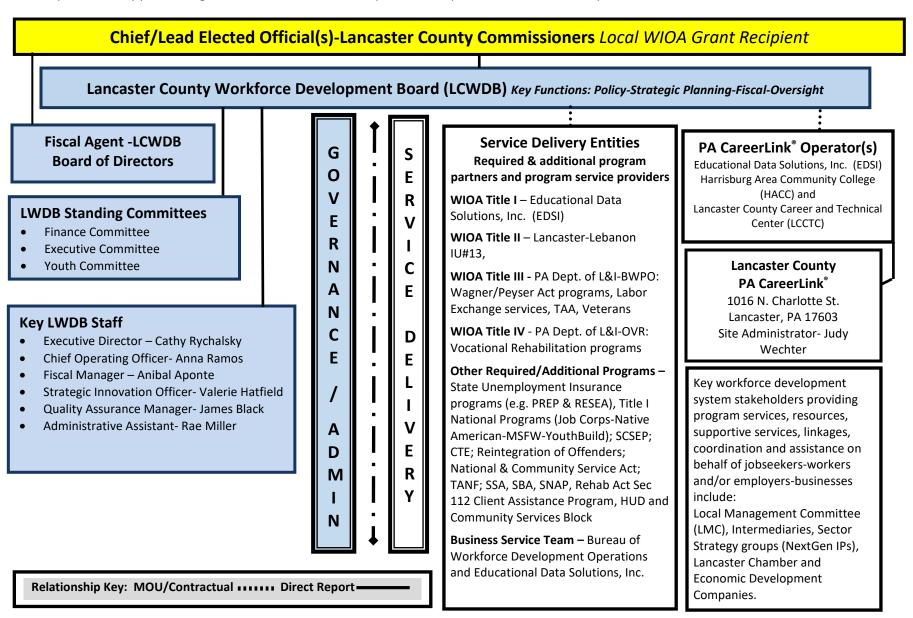

## **WIOA Local Workforce Development System Organizational Chart model**

The organizational chart is for the benefit of the public and must be used to describe the attributes of the local workforce development system. This chart should be reviewed annually for revisions. The local board may supplement this model with clarifying charts. If multiple pages are needed to represent the local system ensure that "Governance/Administrative" and "Service Delivery" information is displayed on separate pages respectfully. Use of model sub-titles is required. Publicly post the organizational chart with the local plan. A WIOA plan modification is not required when revision occurs with this document.